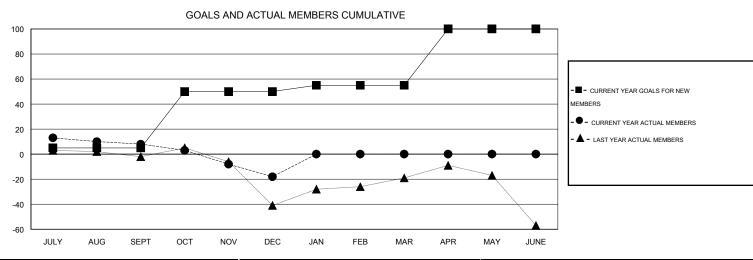

## LOCATION ENGLAND

GMT CA 4

|               |                  | Clubs             |                  |                  | Members  RESULTS FOR 2015-2016 |                    |                                     |                    |                  |  |
|---------------|------------------|-------------------|------------------|------------------|--------------------------------|--------------------|-------------------------------------|--------------------|------------------|--|
|               | RESUI            | LTS FOR 2015-2016 | i                |                  |                                |                    |                                     |                    |                  |  |
| QUARTER       | NEW CLUB<br>GOAL | NEW CLUBS         | DROPPED<br>CLUBS | NET<br>GAIN/LOSS | QUARTER                        | NEW MEMBER<br>GOAL | CHARTER AND<br>NEW MEMBERS<br>ADDED | DROPPED<br>MEMBERS | NET<br>GAIN/LOSS |  |
| JULY/AUG/SEPT | 0                | 0                 | 0                | 0                | JULY/AUG/SEPT                  | 5                  | 29                                  | 21                 | 8                |  |
| OCT/NOV/DEC   | 1                | 0                 | 0                | 0                | OCT/NOV/DEC                    | 45                 | 24                                  | 50                 | -26              |  |
| JAN/FEB/MAR   | 0                | 0                 | 0                | 0                | JAN/FEB/MAR                    | 5                  | 0                                   | 0                  | 0                |  |
| APR/MAY/JUNE  | 1                | 0                 | 0                | 0                | APR/MAY/JUNE                   | 45                 | 0                                   | 0                  | 0                |  |

## GOALS AND ACTUAL NEW CLUBS CUMULATIVE

| DROPPED CLUBS: 0          |    | 28 CLUBS OF 59 ADDED 1 OR MORE<br>NEW MEMBERS | GENDER DISTRIBUTION  MALE 918 (76.37%) |              |     |
|---------------------------|----|-----------------------------------------------|----------------------------------------|--------------|-----|
| DROPPED MEMBERS           |    |                                               | FEMALE                                 | 284 (23.63%) |     |
| DECEASED                  | 10 | CLICK HERE FOR HEALTH                         | FAMILY UNIT MEMBERS                    |              | 165 |
| CLUB CANCELLED U OTHER 61 |    | ASSESSMENT DATA                               | HEAD OF HOUSEHOLD                      |              | 81  |
| TOTAL                     | 71 |                                               | NON-HEAD OF HOUSEHOL                   | 84           |     |